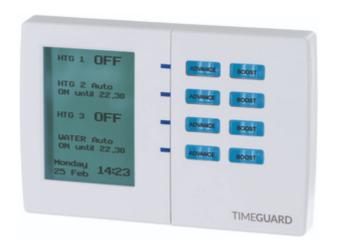

# 7 Day Digital Heating Programmer – 4 Channel

#### **Features & Benefits**

- 4 independently programmed channels hot water and 3 separate heating zones
- Suitable for fully pumped systems
- Simple push button control (illuminates on setting)
- 3 timed control periods (5 day plus 2 or 7 day)
- Holiday mode, 1 and 2 hour boost function
- Always ON and OFF override mode
- Blue LED screen illuminates upon setting
- Optional automatic summer and winter changeover
- · Voltage free change over contacts
- 24 hour factory fitted rechargeable battery backup