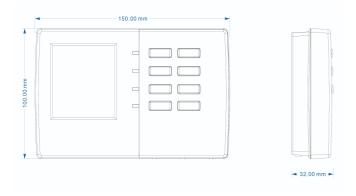

#### General

| Weight (g)                  | 290                |
|-----------------------------|--------------------|
| Height (mm)                 | 100                |
| Width (mm)                  | 150                |
| Depth (mm)                  | 32                 |
| Body Construction           | Polycarbonate      |
| Product Colour              | White              |
| Accessories (Included)      | Rawl Plugs, Screws |
| EAN Number                  | 5012483014455      |
| Guarantee Period            | 3 Years            |
| Trade Tariff Commodity Code | 8536508090         |

### **Line Diagrams**