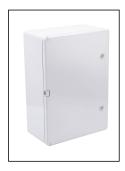

## Distribution board 500x700x250mm grey door

Products may differ in size, colour and appearance to those shown. If you require further information or customisation, please contact us directly.

| Protection class          | IP65                 |
|---------------------------|----------------------|
| Temp. range min           | -35 °C               |
| Temp. range max           | 65 °C                |
| Material                  | Thermo-resistant ABS |
| Product Color             | RAL 7035             |
| External dimensions LxWxH | 500x700x250mm        |
| Туре                      | WDB 8                |
| Order no. UK              | 50107063             |
| Packing unit              | 1                    |