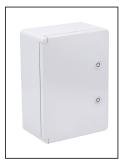

## Distribution board 250x350x150mm grey door

Products may differ in size, colour and appearance to those shown. If you require further information or customisation, please contact us directly.

| Protection class          | IP65                 |
|---------------------------|----------------------|
| Temp. range min           | -35 °C               |
| Temp. range max           | 65 °C                |
| Material                  | Thermo-resistant ABS |
| Product Color             | RAL 7035             |
| External dimensions LxWxH | 250x350x150mm        |
| Туре                      | WDB 2                |
| Order no. UK              | 50107050             |
| Packing unit              | 1                    |