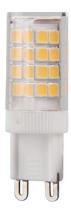

## 3.5w Dimmable LED G9 Capsule 3000K

KDIM3.5CPL/G9-N30

• Save energy by up to 90%

05424

- Dimmable
- Replacement of halogen lamps

| Technica                    | al Summary         |
|-----------------------------|--------------------|
| Product Code                | KDIM3.5CPL/G9-N30  |
| Input Voltage Supply        | 220-240Vac 50/60Hz |
| Default Power               | 3.5 W              |
| Power Factor                | 0.90               |
| Default CCT                 | 3,000 K            |
| CRI                         | ≥82                |
| Dimmable                    | Y                  |
| Lumens Output Maximum       | 360 lm             |
| Maximum Efficiency          | 103 lm/W           |
| Weight                      | 0.013Kg            |
| Dimensions (L x W x D) (mm) | 50x∅17             |