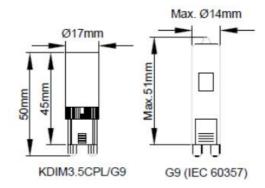

## 3.5w Dimmable LED G9 Capsule 3000K

KDIM3.5CPL/G9-N30

• Save energy by up to 90%

05424

- Dimmable
- Replacement of halogen lamps

| Technica                    | al Summary         |
|-----------------------------|--------------------|
| Product Code                | KDIM3.5CPL/G9-N30  |
| Input Voltage Supply        | 220-240Vac 50/60Hz |
| Default Power               | 3.5 W              |
| Power Factor                | 0.90               |
| Default CCT                 | 3,000 K            |
| CRI                         | ≥82                |
| Dimmable                    | Y                  |
| Lumens Output Maximum       | 360 lm             |
| Maximum Efficiency          | 103 lm/W           |
| Weight                      | 0.013Kg            |
| Dimensions (L x W x D) (mm) | 50x∅17             |