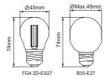

|
| Aroa         |               |











# Filament Golf



07634 FG4.2-ES27

# Overview

The Kosnic LED Filament lamp has a traditional appearance and gives an even spread of light in all directions. It is also highly functional and efficient. The lamps can quickly replace filament products in domestic and hospitality lighting applications, and once in place rapid payback is achieved.







### General Information

| Ambient      | -20°C to 40°C |
|--------------|---------------|
| Temperature  | •             |
| Range (°C)   |               |
| IP Rating    | IP20          |
| Nominal      | 15,000 h      |
| Lifetime (h) |               |
| Protection   | Class II      |
| Rating       |               |
| Installation | Internal      |
| Area         |               |