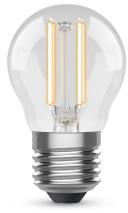

# Filament Golf 4.2W ES (E27) 2700K Clear

- Linear LED filament provides a traditional appearance
- Save energy up to 90% compared with an incandescent filament lamp
- Even light distribution

| Technical Summary             |                    |
|-------------------------------|--------------------|
| Product Code                  | FG4.2-ES27         |
| Input Voltage Supply          | 220-240Vac 50/60Hz |
| Default Power                 | 4.2 W              |
| Power Factor                  | 0.4                |
| Default CCT                   | 2,700 K            |
| SDCM of CCT                   | <6                 |
| CRI                           | 80                 |
| Dimmable                      | N                  |
| Flicker                       | <10%               |
| Lumens Output Maximum         | 470 lm             |
| Maximum Efficiency            | 112 lm/W           |
| L80B10 Lifetime (h) @Ta 25 °C | 15,000 h           |
| Nominal Lifetime (h)          | 15,000 h           |
| Weight                        | 0.02Kg             |
| Dimensions (L x W x D) (mm)   | 74x∅45             |

## Overview

The Kosnic LED Filament lamp has a traditional appearance and gives an even spread of light in all directions. It is also highly functional and efficient. The lamps can quickly replace filament products in domestic and hospitality lighting applications, and once in place rapid payback is achieved.