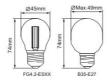

# Filament Golf 4.2W ES (E27) 2700K Clear

- Linear LED filament provides a traditional appearance
- Save energy up to 90% compared with an incandescent filament lamp
- Even light distribution

| Technical Summary             |                    |
|-------------------------------|--------------------|
| Product Code                  | FG4.2-ES27         |
| Input Voltage Supply          | 220-240Vac 50/60Hz |
| Default Power                 | 4.2 W              |
| Power Factor                  | 0.4                |
| Default CCT                   | 2,700 K            |
| SDCM of CCT                   | <6                 |
| CRI                           | 80                 |
| Dimmable                      | N                  |
| Flicker                       | <10%               |
| Lumens Output Maximum         | 470 lm             |
| Maximum Efficiency            | 112 lm/W           |
| L80B10 Lifetime (h) @Ta 25 °C | 15,000 h           |
| Nominal Lifetime (h)          | 15,000 h           |
| Weight                        | 0.02Kg             |
| Dimensions (L x W x D) (mm)   | 74x∅45             |