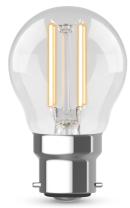

FG4.2-BC27

## Filament Golf 4.2W BC (B22) 2700K Clear

- Linear LED filament provides a traditional appearance
- Save energy up to 90% compared with an incandescent filament lamp
- Even light distribution

| Technical Summary             |                    |
|-------------------------------|--------------------|
| Product Code                  | FG4.2-BC27         |
| Input Voltage Supply          | 220-240Vac 50/60Hz |
| Default Power                 | 4.2 W              |
| Power Factor                  | 0.4                |
| Default CCT                   | 2,700 K            |
| SDCM of CCT                   | <6                 |
| CRI                           | 80                 |
| Dimmable                      | N                  |
| Flicker                       | <10%               |
| Lumens Output Maximum         | 470 lm             |
| Maximum Efficiency            | 112 lm/W           |
| L80B10 Lifetime (h) @Ta 25 °C | 15,000 h           |
| Nominal Lifetime (h)          | 15,000 h           |
| Weight                        | 0.02Kg             |
| Dimensions (L x W x D) (mm)   | 72x∅45             |

### Overview

The Kosnic LED Filament lamp has a traditional appearance and gives an even spread of light in all directions. It is also highly functional and efficient. The lamps can quickly replace filament products in domestic and hospitality lighting applications, and once in place rapid payback is achieved.