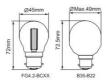

## Filament Golf 4.2W BC (B22) 2700K Clear

- Linear LED filament provides a traditional appearance
- Save energy up to 90% compared with an incandescent filament lamp
- Even light distribution

| Technical Summary             |                    |
|-------------------------------|--------------------|
| Product Code                  | FG4.2-BC27         |
| Input Voltage Supply          | 220-240Vac 50/60Hz |
| Default Power                 | 4.2 W              |
| Power Factor                  | 0.4                |
| Default CCT                   | 2,700 K            |
| SDCM of CCT                   | <6                 |
| CRI                           | 80                 |
| Dimmable                      | N                  |
| Flicker                       | <10%               |
| Lumens Output Maximum         | 470 lm             |
| Maximum Efficiency            | 112 lm/W           |
| L80B10 Lifetime (h) @Ta 25 °C | 15,000 h           |
| Nominal Lifetime (h)          | 15,000 h           |
| Weight                        | 0.02Kg             |
| Dimensions (L x W x D) (mm)   | 72x∅45             |