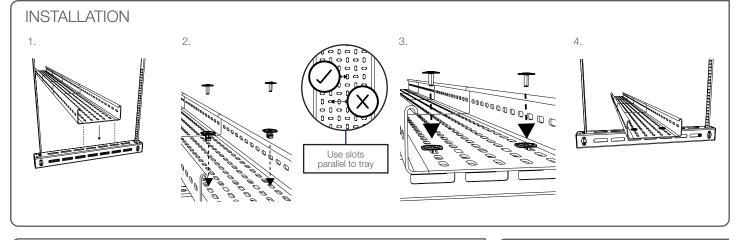

## FEATURES / BENEFITS

- Secure prevents uplift and slide of cable tray
- Versatile two sizes available to fit 2 mm and 3 mm thick steel
- Easy tool-free, push fit installation
- Quick two part push fit assembly saves time on the install, when compared to traditional methods