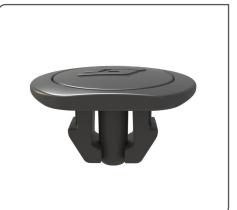

# CT Clip

Accessory

Developed for the quick fastening of cable tray to Gripple Brackets.

## FEATURES / BENEFITS

- Secure prevents uplift and slide of cable tray
- Versatile two sizes available to fit 2 mm and 3 mm thick steel
- Easy tool-free, push fit installation
- Quick two part push fit assembly saves time on the install, when compared to traditional methods