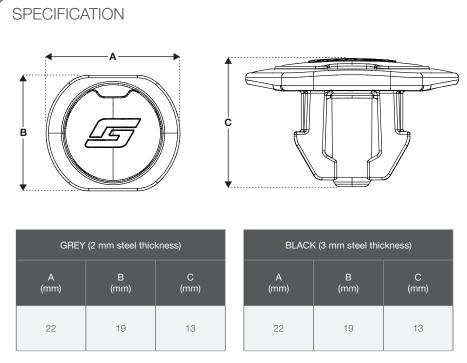

#### Colour

Grey - suits 2 mm perforated steel tray Black - suits 3 mm perforated steel tray

PI-ACCESSORY-CTCLIP-ENG Published 05/21