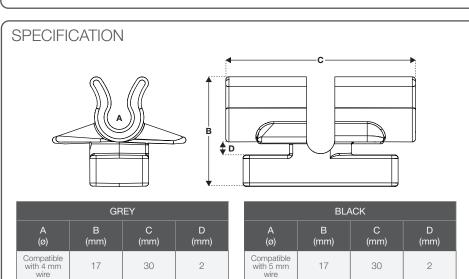

| * BLUE                    |           |           |           |
|---------------------------|-----------|-----------|-----------|
| A<br>(ø)                  | B<br>(mm) | C<br>(mm) | D<br>(mm) |
| Compatible with 4 mm wire | 17        | 30        | 3         |

#### Material:

Acetal Copolymer (POM C) (ERCACETAL C)

Grey = Ø 4 mm wire / 2 mm sheet steel Black = Ø 5 mm wire / 2 mm sheet steel Blue = Ø 4 mm wire / 3 mm sheet steel Navy =  $\emptyset$  5 mm wire / 3 mm sheet steel

PI-ACCESSORY-CBCLIP-ENG Published 05/21

(ø)

Compatible

with 5 mm wire

\* NAVY

(mm)

30

В

(mm)

17

(mm)

3