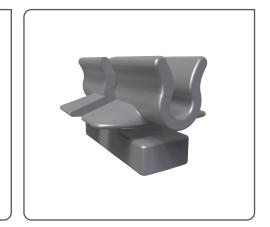

Accessory

Developed for the guick fastening of cable basket to Gripple Universal Brackets, Fast Trak and G Brackets.

### FEATURES / BENEFITS

- Secure prevents uplift and slide of cable basket
- Versatile two sizes available to fit 4 mm and 5 mm cable basket wire
- Easy tool-free, quarter turn installation
- Quick save time on the install, when compared to traditional methods