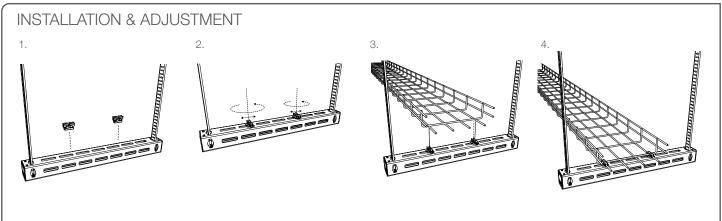

Accessory

Developed for the guick fastening of cable basket to Gripple Universal Brackets, Fast Trak and G Brackets.

### FEATURES / BENEFITS

- Secure prevents uplift and slide of cable basket
- Versatile two sizes available to fit 4 mm and 5 mm cable basket wire
- Easy tool-free, quarter turn installation
- Quick save time on the install, when compared to traditional methods







| * BLUE                    |           |           |           |
|---------------------------|-----------|-----------|-----------|
| A<br>(ø)                  | B<br>(mm) | C<br>(mm) | D<br>(mm) |
| Compatible with 4 mm wire | 17        | 30        | 3         |

<sup>\*</sup> Only compatible with G-Bracket's, G300 and G400

# RELATED PRODUCTS For more options on related products please contact us or visit www.gripple.com

## SUBMITTAL INFORMATION

#### Safe Working Load:

Non load bearing.

#### Material:

Acetal Copolymer (POM C) (ERCACETAL C)

Grey = Ø 4 mm wire / 2 mm sheet steel Black = Ø 5 mm wire / 2 mm sheet steel Blue = Ø 4 mm wire / 3 mm sheet steel Navy =  $\emptyset$  5 mm wire / 3 mm sheet steel

PI-ACCESSORY-CBCLIP-ENG Published 05/21





(ø)

Compatible

with 5 mm wire