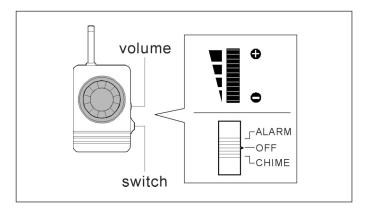

#### **FUNCTION SELECTION**

- The sliding switch on the side of AlertCam allows the user to select one of three functions when activation is triggered by AlertCam
  - ALARM: A continuous siren
  - OFF: Silent
  - CHIME A " ding-dong" style chime
- 2. Volume is adjustable between 0 and 90db