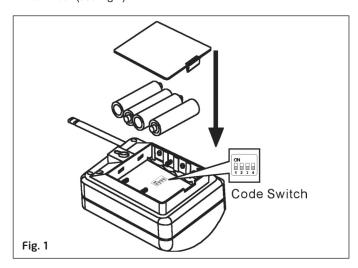

### **INSTALLATION & OPERATION:**

 Before installing AlertCam RA the unit needs to be associated with the AlertCam from which it will be receiving trigger signals. To do this the RF switch code on both units must be the same. Set the four dip switches on the AlertCam to your chosen setting and then replicate the same settings on the four dip switches on the AlertCam RA. The dip switches on the AlertCam RA are located within the rear battery chamber. (see Fig 1)

- 2. Install 4 size AA batteries into the battery chamber paying special attention to the correct polarity alignment.
  - AlertCam RA can be permanently powered by the supplied DC adaptor to conserve battery power for use during power cuts or where 240Vac power is not available for the DC adaptor.
- On time for the Alarm or chime can be adjusted. Turn the Time screw (Fig 2) to the required time. - minimum 5 seconds to + maximum 2 minutes.