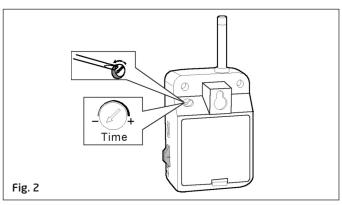

- 2. Install 4 size AA batteries into the battery chamber paying special attention to the correct polarity alignment.
  - AlertCam RA can be permanently powered by the supplied DC adaptor to conserve battery power for use during power cuts or where 240Vac power is not available for the DC adaptor.
- On time for the Alarm or chime can be adjusted. Turn the Time screw (Fig 2) to the required time. - minimum 5 seconds to + maximum 2 minutes.