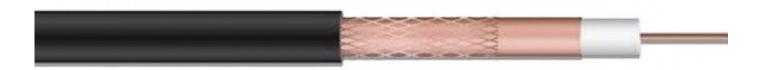

## TecTVVhnical Data:

| 1 | Conductor  | Soild Plain Copper |
|---|------------|--------------------|
| 2 | Dielectric | Foam Filled        |
| 3 | Screen     | Copper             |
| 4 | Braid      | Copper             |
| 5 | Sheath     | PVC                |

Voltage Rating 30 V

Temperature Rating -20°C to +75°C

Sheath Colour Black

Impedance 75 ohmg

Cable Diameter 6.6mm

The information contained within this datasheet is for guidance only. Please note the actual cable dimensions may very due to manufacturing tolerance.