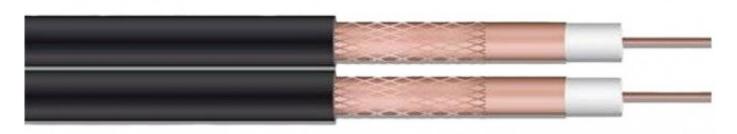

## Satellite Cable CT100 Twin - Copper

Application:

Ideal for professional TV and CCTV system installations including digital satellite, terrestrial and cable TV.

Technical Data:

| 1 | Conductor  | Soild Plain Copper |
|---|------------|--------------------|
| 2 | Dielectric | Foam Filled        |
| 3 | Screen     | Copper             |
| 4 | Braid      | Copper             |
| 5 | Sheath     | PVC                |